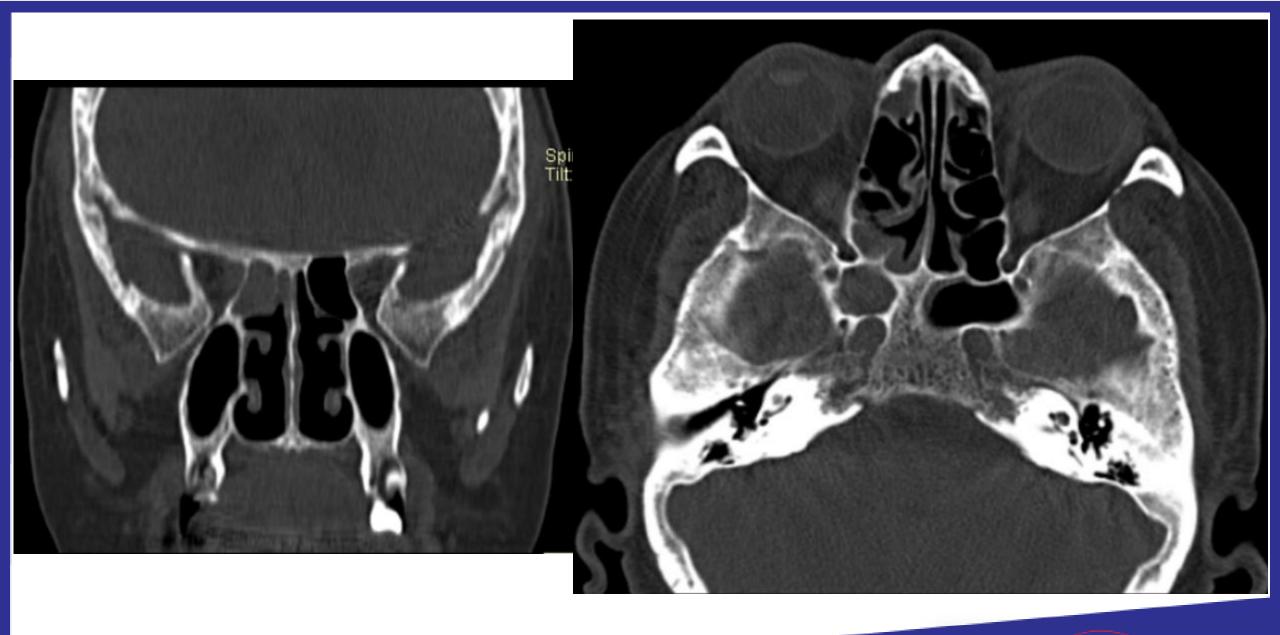

#### ethmoid

- Rarely isolated occurred
- Localized unilateral eye symtoms

# sphenoid

- Headache behind eye and posterior of head
- Atypical headache
- Eye symptoms as pain on movement, paresis
- Eye edema is alarming sign

3rd Iranian Headache School سے وہیان مدرسے

CT, MRI

- •HR CT without contrast
- •MRI with and without contrast