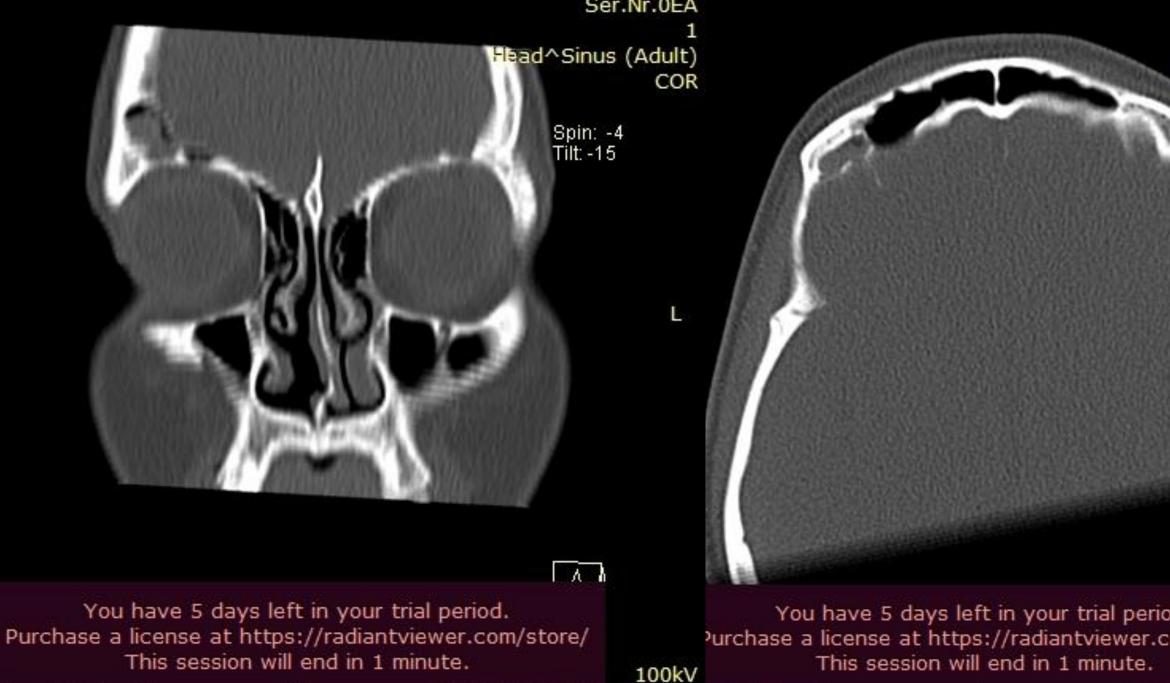

# sphenoid

- Headache behind eye and posterior of head
- Atypical headache
- Eye symptoms as pain on movement, paresis
- Eye edema is alarming sign

3rd Iranian Headache School سے وہیان مدرسے

CT, MRI

- •HR CT without contrast
- •MRI with and without contrast