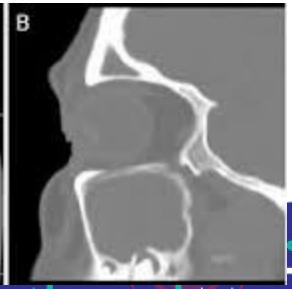

#### Frontal

- Pain
- Local tenderness
- Frontal edema (Potts puffy tumor)
- Upper eyelid edema

#### Pott puffy tumor

dache School W

## Pott puffy tumor

WL: 400

T: 3.0mm L: -238.1mm\*

\* 107.5mm بيظ 1:52:11 107.5mm

01/2