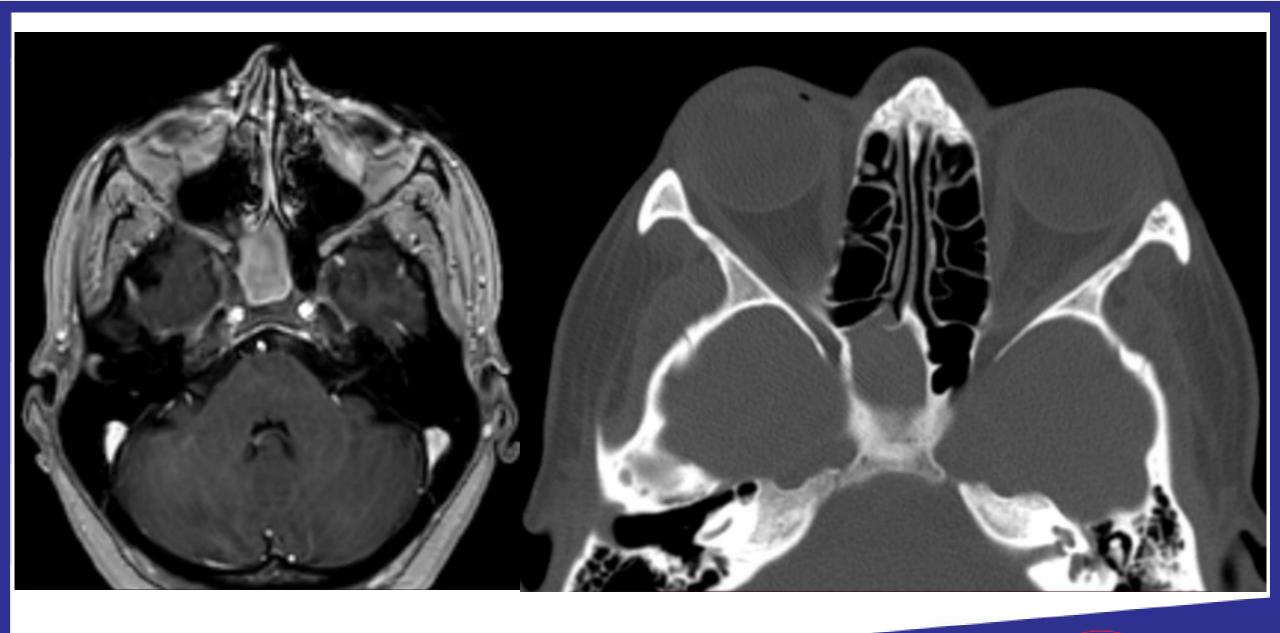

#### ethmoid

- Rarely isolated occurred
- Localized unilateral eye symtoms

# sphenoid

- Headache behind eye and posterior of head
- Atypical headache
- Eye symptoms as pain on movement, paresis
- Eye edema is alarming sign

3rd Iranian Headache School سے وہیان مدرسے

CT, MRI

- •HR CT without contrast
- •MRI with and without contrast