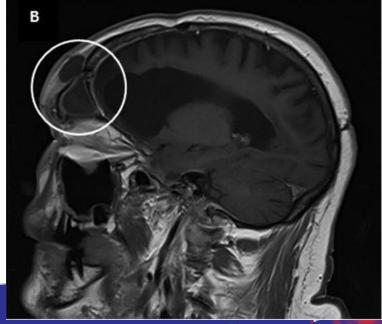

#### Pott puffy tumor

dache School W

## Pott puffy tumor

WL: 400

T: 3.0mm L: -238.1mm\*

\* 107.5mm بيظ 1:52:11 107.5mm

01/2