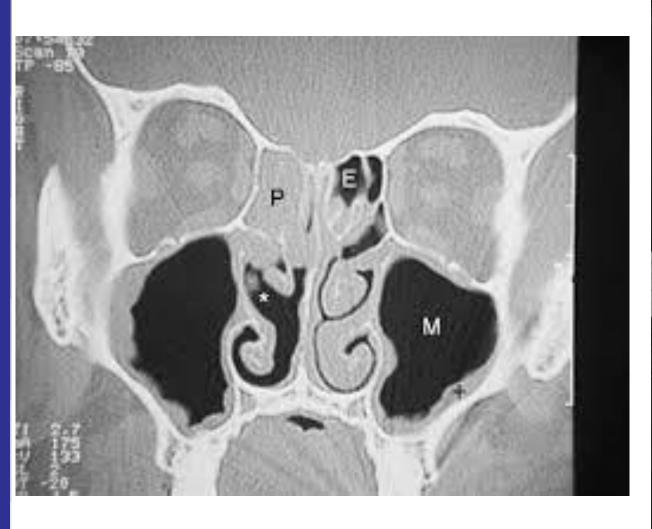

### Maxillary sinus

- Tooth pain
- Facial pressure
- Facial and lower eyelid edema
- Tooth caries

chool

#### ethmoid

- Rarely isolated occurred
- Localized unilateral eye symtoms