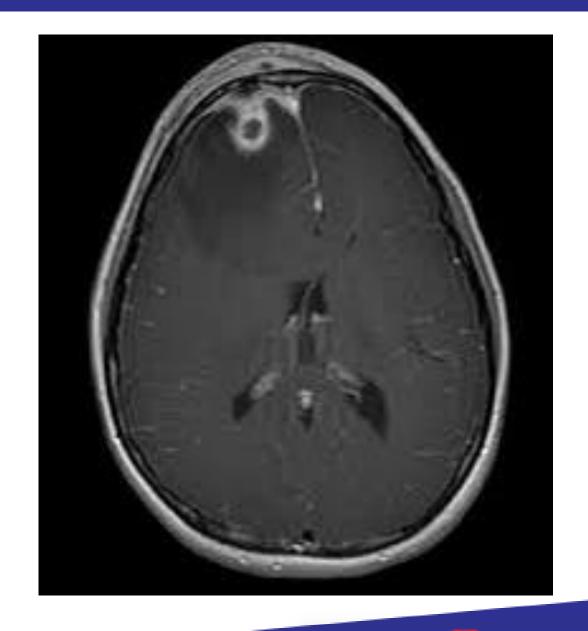

#### Pott puffy tumor

dache School W

## Pott puffy tumor

WL: 400

T: 3.0mm L: -238.1mm\*

\* 107.5mm بيظ 1:52:11 107.5mm

01/2