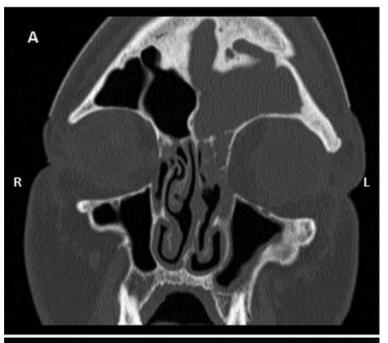

### Maxillary sinus

- Tooth pain
- Facial pressure
- Facial and lower eyelid edema
- Tooth caries

chool

#### ethmoid

- Rarely isolated occurred
- Localized unilateral eye symtoms