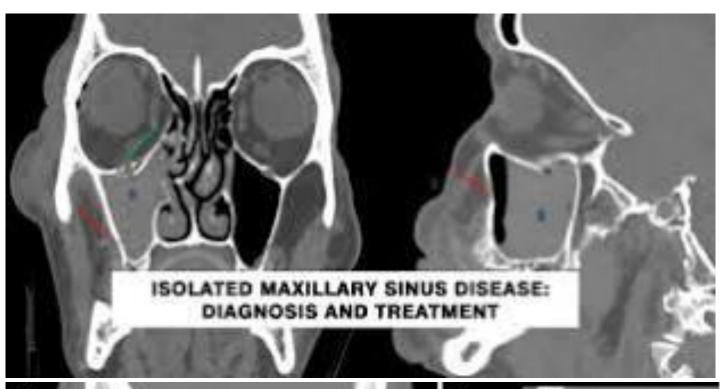

### Maxillary sinus

- Tooth pain
- Facial pressure
- Facial and lower eyelid edema
- Tooth caries

chool