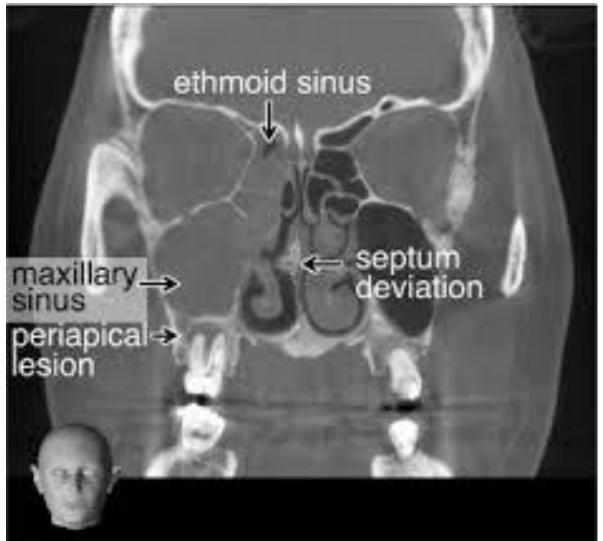

### Maxillary sinus

- Tooth pain
- Facial pressure
- Facial and lower eyelid edema
- Tooth caries

chool

#### Frontal

- Pain
- Local tenderness
- Frontal edema (Potts puffy tumor)
- Upper eyelid edema