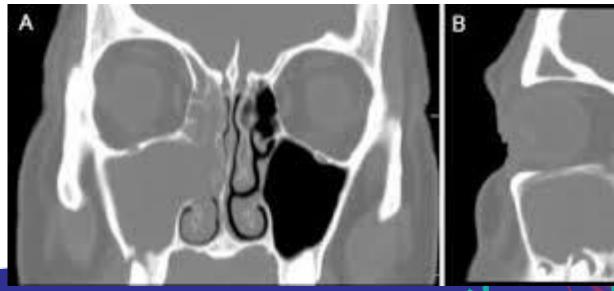

#### Frontal

- Pain
- Local tenderness
- Frontal edema (Potts puffy tumor)
- Upper eyelid edema

#### Pott puffy tumor

dache School W

## Pott puffy tumor

WL: 400

T: 3.0mm L: -238.1mm\*

\* 107.5mm بيظ 1:52:11 107.5mm

01/2